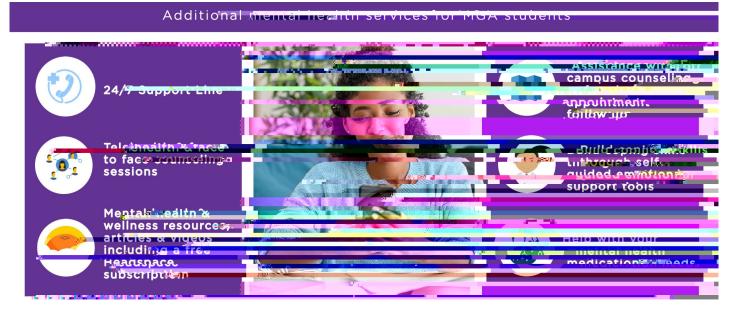

o Summer Hours (June-July) Mon - Thu 7:30 a.m. - 6 p.m.

BeWell 24/7 Support Line: 1.833.910.3362

National Suicide Prevention Hotline: 1.800.273.TALK (8255)

Georgia Crisis Access Line: 1.800.715.4225

Ask for help when