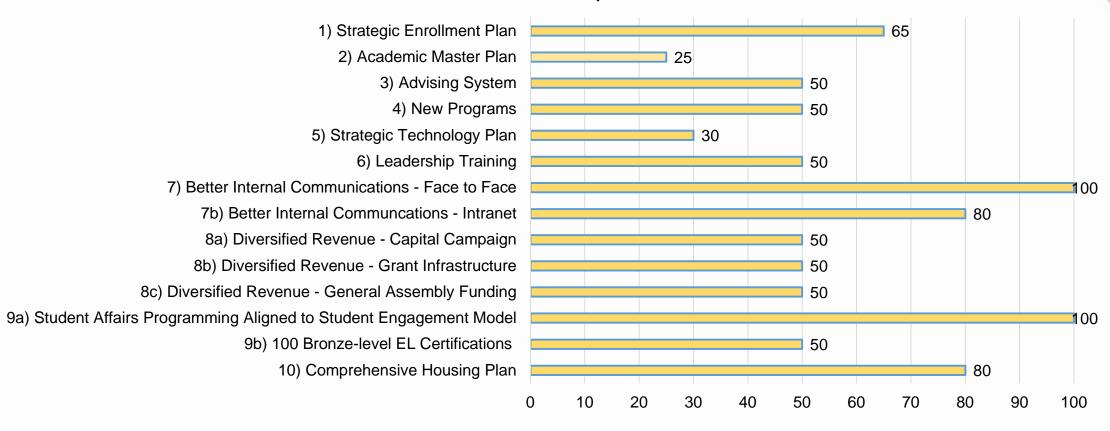

#### Enrollment

- 1. Deliver Strategic Enrollment Plan by December 2017
- 2. Deliver Academic Master Plan by April 2018
- 3. Deliver new intentional advising and student success model and system serving at least 2,400 first- and second-year students per year beginning in Fall 2017
- 4. Deliver proposals for four new degree programs in FY2018
- 5. Deliver Strategic Technology Plan by April 2018

### Strengthen Governance & Foster Community

- 6. Deliver Leadership Training Program for 50 employee participants by Spring 2018
- 7. Deliver better internal communications with
  - a) Monthly face-to-face institution-wide directors' meeting starting September 2017
  - b) New Intranet by March 2018

## Leverage Resources & Increase Revenue

- 8. Deliver outreach to secure diversified revenue:
  - a) Continue first Capital Campaign in a decade
    - i. 12% increase in fundraising for needs-based scholarships in FY18 over FY17
    - ii.

## Percent Complete

- 1) Enrollment Action Plan moving forward. Marketing research, demand analysis, and meta-analysis of consultant reports underway and pending the arrival of new Provost.
- 2) Analysis of programming available on the Cochran Campus complete with projection of additions to the Cochran academic portfolio through 2019. Deans identifying which programs are fully available on each campus.

## Percent Complete

8) a) Approximately 13% increase obtained in need-based scholarship funds awarded. Proposal for multi-million-dollar gift is being drafted for presentation in April 2018 to potential funders.

8) b) Acquired and installed grant lead software. Created and staffing grant writer position. Candidate interviews underway.

8) c) Req0 0 11.91.-3.32 0 -11.-3.3lioer0 0 48.9( )].6(ed )1( )]TJaf