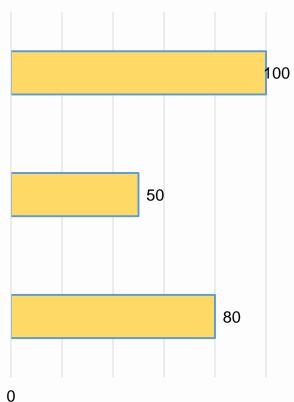

### Strengthen Governance & Foster Community

- 6. Deliver Leadership Training Program for 50 employee participants by Spring 2018
- 7. Deliver better internal communications with
  - a) Monthly face-to-face institution-wide directors' meeting starting September 2017
  - b) New Intranet by March 2018