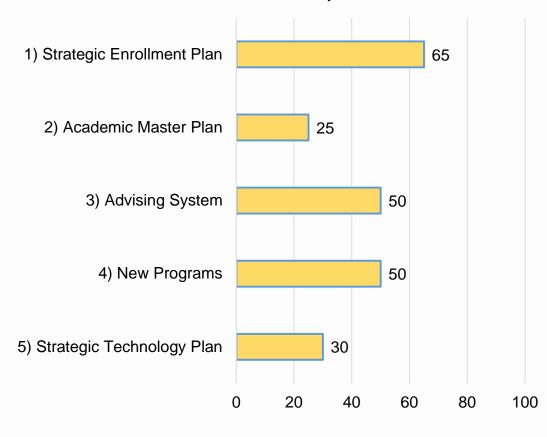

#### Enrollment

- 1. Deliver Strategic Enrollment Plan by December 2017
- 2. Deliver Academic Master Plan by April 2018
- 3. Deliver new intentional advising and student success model and system serving at least 2,400 first- and second-year students per year beginning in Fall 2017
- 4. Deliver proposals for four new degree programs in FY2018
- 5. Deliver Strategic Technology Plan by April 2018

## Percent Complete

- 1) Enrollment Action Plan moving forward. Marketing research, demand analysis, and meta-analysis of consultant reports underway and pending the arrival of new Provost.
- 2) Analysis of programming available on the Cochran Campus complete with projection of additions to the Cochran academic portfolio through 2019. Deans identifying which programs are fully available on each campus.