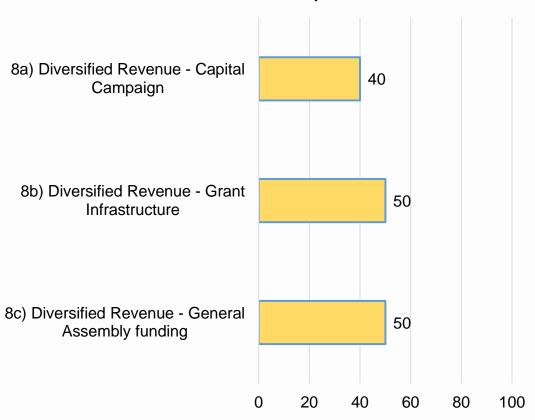

## Leverage Resources & Increase Revenue

- 8. Deliver outreach to secure diversified revenue:
  - a) Continue first Capital Campaign in a decade
    - i. 12% increase in fundraising for needs-based scholarships in FY18 over FY17
    - ii.

## Percent Complete

8) a) Approximately 13% increase obtained in need-based scholarship funds awarded. Proposal for multi-million-dollar gift is being drafted for presentation in April 2018 to potential funders.

8) b) Acquired and installed grant lead software. Created and staffing grant writer position. Candidate interviews underway.

8) c) Req0 0 11.91.-3.32 0 -11.-3.3lioer0 0 48.9( )].6(ed )1( )]TJaf