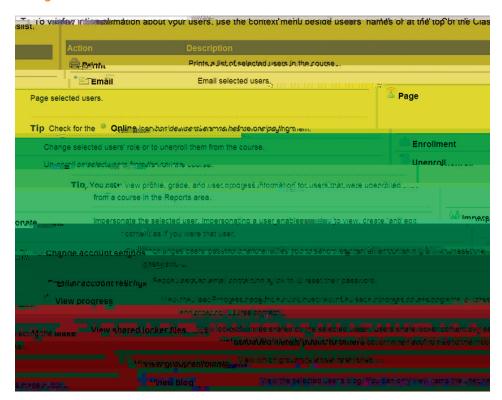

## **Class List Tool**

Classlist Tool



## **Viewing Classlist Enrollment Statistics**

The Enrollment Statistics area provides a summary of course enrollments and withdrawals. On the Classlist page, click **Enrollment Statistics** to access this area.



## **Classlist Tab Management**

The Classlist Tab Management area enables you to set up tabs for use in the Classlist tool. You can set up any number of tabs and define which roles you want to include in the tab. You can force all org units to use the tabs or give individual users permission to control which tabs to include in a particular org unit's classlist. As well, users with the permission Manage Classlist tabs can create new tabs and assign roles to them.

## **Using the Classlist Tool**