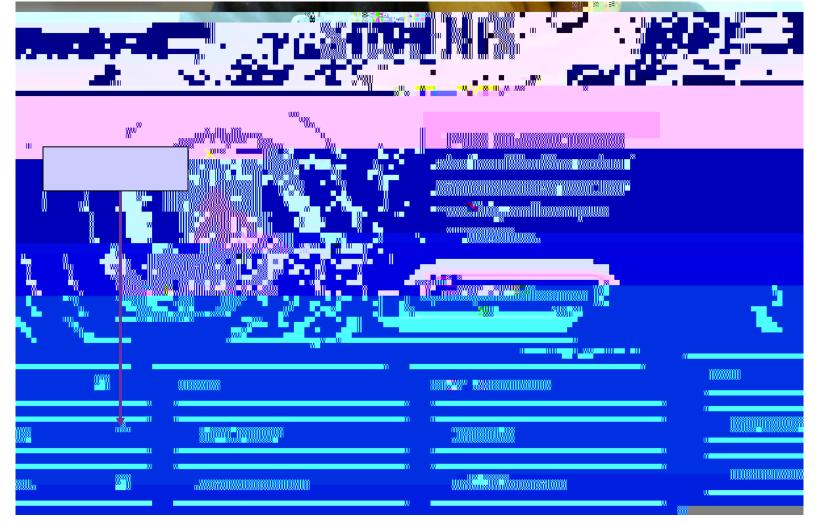

3. Towards the bottom left, click on **BANNER/SWORDS**...

4. Proceed to log in to SWORDS by clicking on 'SWORDS Login'

**5.** Follow instruction available to login

**6.** Welcome to SWORDS! Where do I go? Click on the '**Student**' tab.

|                                   | DRDS                         |                 |
|-----------------------------------|------------------------------|-----------------|
|                                   |                              | , State System™ |
| Porcell Trforenties. Frytest. Fin | ncirt.diffic ratally Strenge |                 |
| Search                            |                              | SITE MAL        |
|                                   | 1947 (B) m                   |                 |
|                                   |                              |                 |
|                                   |                              |                 |
|                                   |                              |                 |
|                                   |                              |                 |
|                                   |                              |                 |