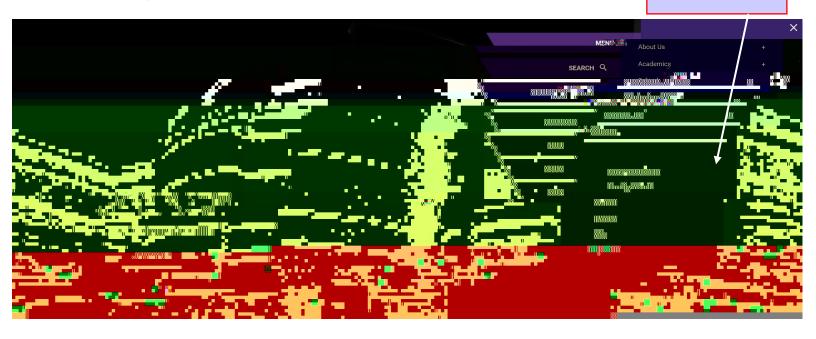

7. Look for the link that says "Pay Now"

|                      |                                                                                                         | and althe and althe in a site |     |
|----------------------|---------------------------------------------------------------------------------------------------------|-------------------------------|-----|
|                      | The second second second second                                                                         | 2                             | 1   |
| Perconal Information | N. Student Financial Aid.                                                                               | Faculty Services              |     |
| Search               | Go                                                                                                      | <u></u>                       |     |
| Student              |                                                                                                         |                               |     |
| Registration         |                                                                                                         |                               |     |
|                      | tatus; Add or drop classes; Select v<br>Columnation (Columnation)<br>Wew your holds: Display your grade |                               |     |
|                      |                                                                                                         |                               | Stu |