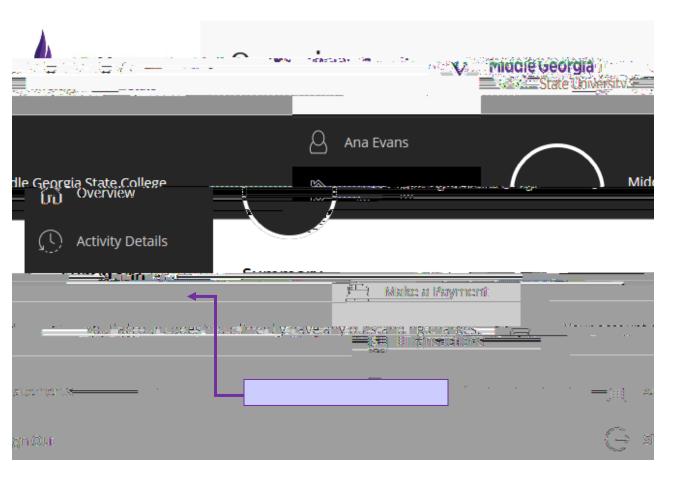

7. Look for the link that says "Pay Now"

|                      |                                                                                                         | and althe and althe in a site |     |
|----------------------|---------------------------------------------------------------------------------------------------------|-------------------------------|-----|
|                      | The second second second second                                                                         | 2                             | 1   |
| Perconal Information | N. Student Financial Aid.                                                                               | Faculty Services              |     |
| Search               | Go                                                                                                      | <u></u>                       |     |
| Student              |                                                                                                         |                               |     |
| Registration         |                                                                                                         |                               |     |
|                      | tatus; Add or drop classes; Select v<br>Columnation (Columnation)<br>Wew your holds: Display your grade |                               |     |
|                      |                                                                                                         |                               | Stu |

**8.** You should be at the ePayment page, follow steps (1-6) above if needed to return to this page.

9. Charges Summary, select what you wish to pay.Make sure only items you wish to pay are added. Review it when clicking